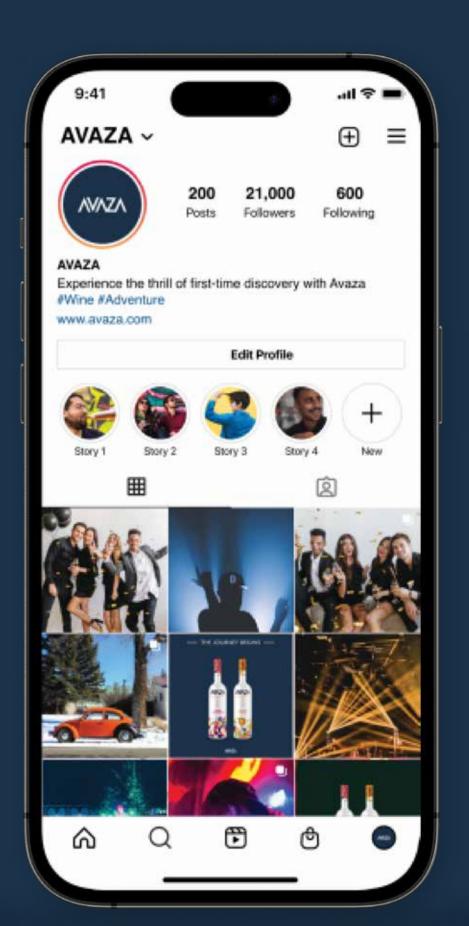

## Creative Solution

Our approach focused on imagery that ignites excitement and empowers individuals to forge their unique path with Avaza as their guide. The message revolves around experiencing the thrill of first-time discovery, inviting customers on a captivating journey.

# Impact

Avaza successfully communicates its brand message and establishes a strong emotional connection with its target audience. The imagery and message resonate with first-time drinkers, leaving a memorable impression.