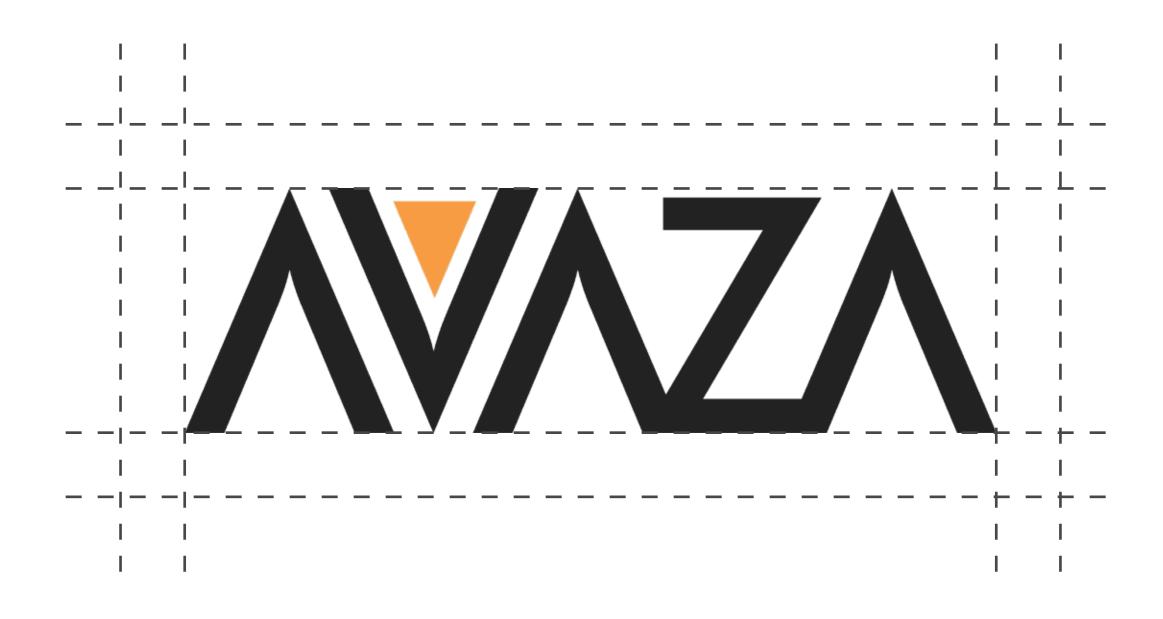

mission is to empower individuals to embark on thrilling journeys of taste and self-discovery through their captivating range of beverages.



### Problem

The goal was to effectively utilize imagery and create a sense of excitement and joy that aligns with Avaza's message: "Journey Begins I Create your own pattern." The aim was to empower customers to embark on an exhilarating adventure in the world of wine.





## Creative Solution

Our approach focused on imagery that ignites excitement and empowers individuals to forge their unique path with Avaza as their guide. The message revolves around experiencing the thrill of first-time discovery, inviting customers on a captivating journey.



## Logo Breakdown





Represents "a glass like element filled with a drink"

## Logo Construction



# Typography



#### Futura Medium

ABCDEFGHIJKLMNOPQRSTUVWXYZ abcdefghijklmnopqrstuvwxyz 0123456789!#%&\$

#### **Futura Demi**

ABCDEFGHIJKLMNOPQRSTUVWXYZ abcdefghijklmnopqrstuvwxyz 0123456789!#%&\$

## **Brand Colors**

#### Mango Mania

| Hex Code: #F36D23 | Hex Code: #5A903D | Hex Code: #211A64 | Hex Code: #FDCC60 | Hex Code: #000004 |
|-------------------|-------------------|-------------------|-------------------|-------------------|
|                   |                   |                   |                   |                   |
|                   |                   |                   |                   |                   |
|                   |                   |                   |                   |                   |

#### Merry Strawberry

| Hex Code: #ED1E66 | H