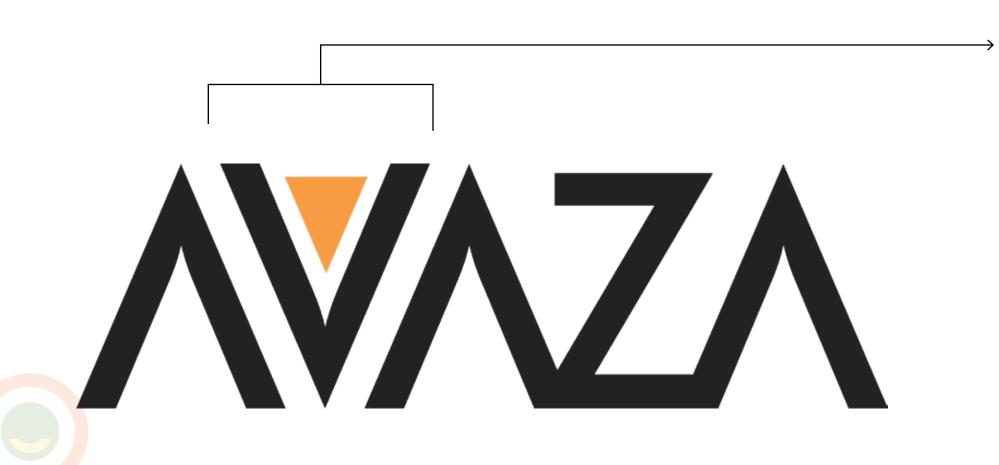

irited" in Sanskrit, it is derived from the Sanskrit word "Avasa." The brand's mission is to empower individuals to embark on thrilling journeys of taste and self-discovery through their captivating range of beverages.



### Problem

The goal was to effectively utilize imagery and create a sense of excitement and joy that aligns with Avaza's message: "Journey Begins I Create your own pattern." The aim was to empower customers to embark on an exhilarating adventure in the world of wine.





## Creative Solution

Our approach focused on imagery that ignites excitement and empowers individuals to forge their unique path with Avaza as their guide. The message revolves around experiencing the thrill of first-time discovery, inviting customers on a captivating journey.



## Logo Breakdown





Represents "a glass like element filled with a drink"

## Logo Construction



# Typography



#### Futura Medium

ABCDEFGHIJKLMNOPQRSTUVWXYZ abcdefghijklmnopqrstuvwxyz 0123456789!#%&\$

#### **Futura Demi**

ABCDEFGHIJKLMNOPQRSTUVWXYZ abcdefghijklmnopqrstuvwxyz 0123456789!#%&\$

## **Brand Colors**

#### Mango Mania

| Hex Code: #F36D23 | Hex Code: #5A903D | Hex Code: #211A64 | Hex Code: #FDCC60 | Hex Code: #000004 |
|-------------------|-------------------|-------------------|-------------------|-------------------|
|                   |                   |                   |                   |                   |
|                   |                   |                   |                   |                   |
|                   |                   |                   |