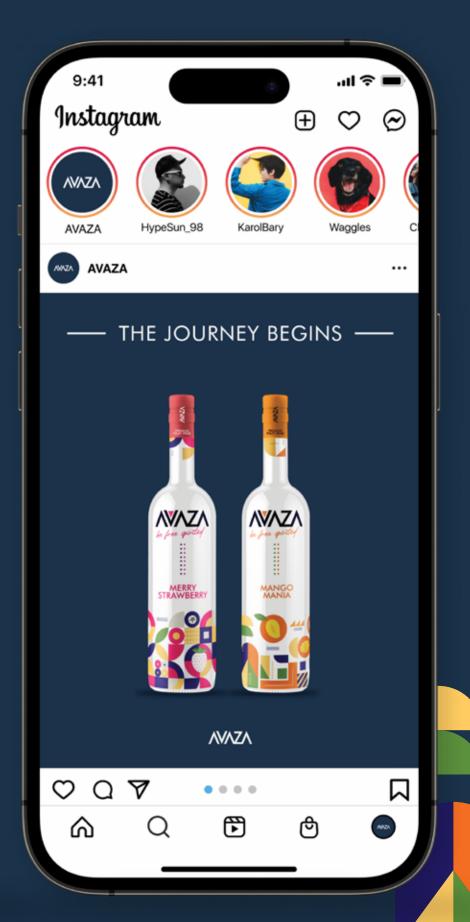

## Creative Solution

Our approach focused on imagery that ignites excitement and empowers individuals to forge their unique path with Avaza as their guide. The message revolves around experiencing the thrill of first-time discovery, inviting customers on a captivating journey.

MANGO MANIA