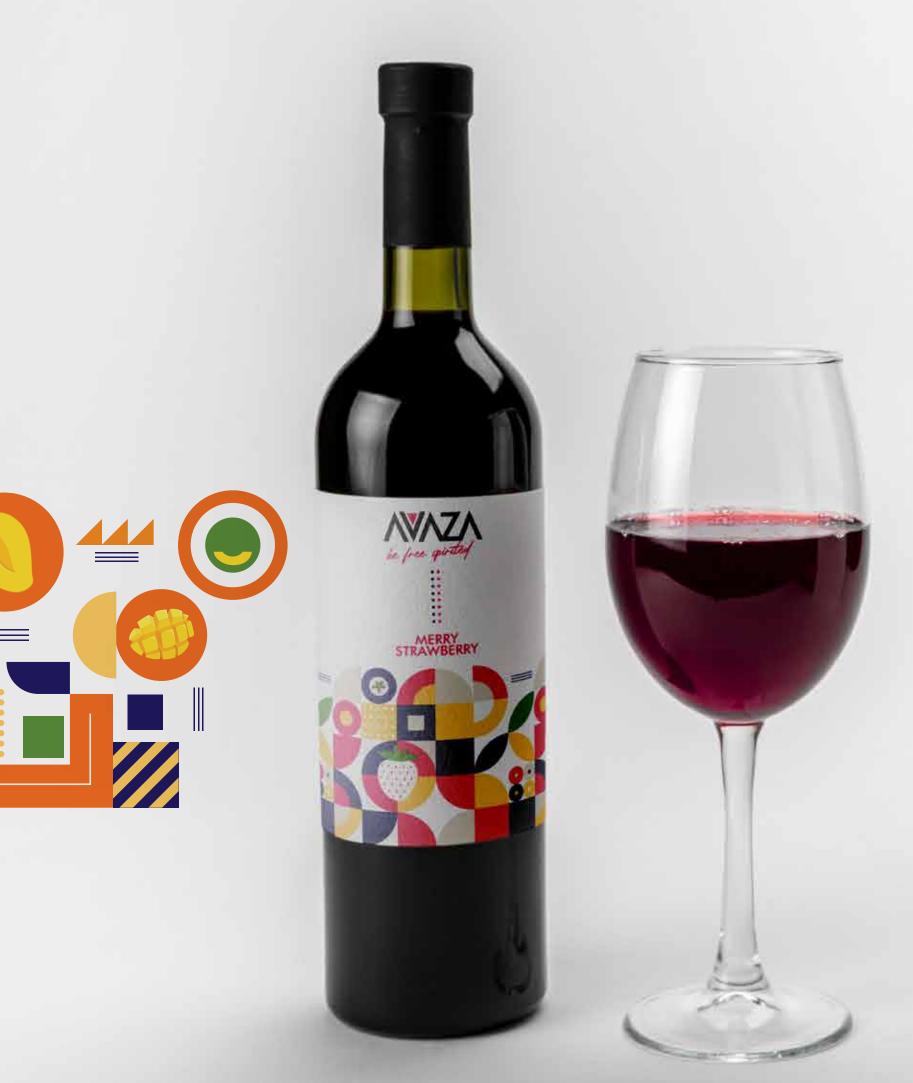

#### Merry Strawberry

| Hex Code: #ED1E66 | Hex Code: #5A903D | Hex Code: #211A64 | Hex Code: #FDCC60 | Hex Code: #000004 |
|-------------------|-------------------|-------------------|-------------------|-------------------|
|                   |                   |                   |                   |                   |
|                   |                   |                   |                   |                   |
|                   |                   |                   |                   |                   |

# Impact

Avaza successfully communicates its brand message and establishes a strong emotional connection with its target audience. The imagery and message resonate with first-time drinkers, leaving a memorable impression.