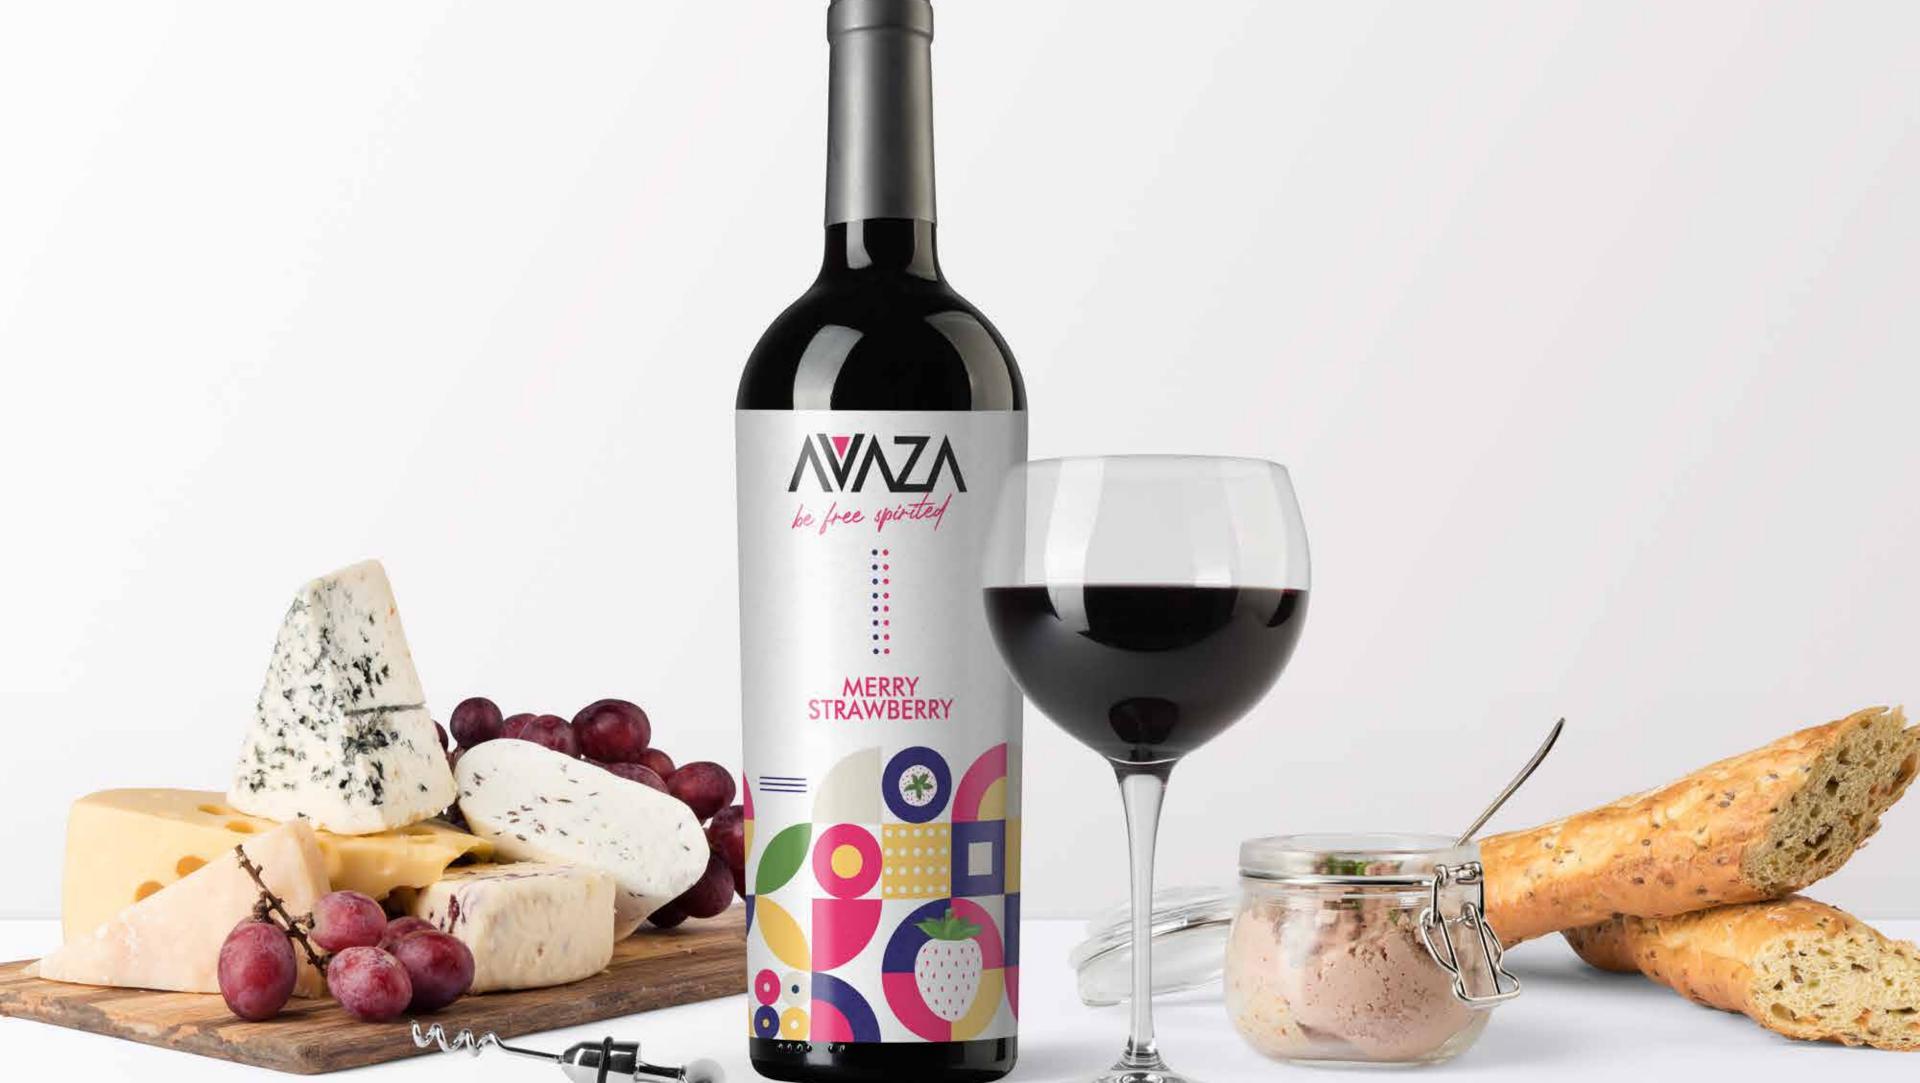

## About

Avaza is an innovative and dynamic drink brand that caters to a young and adventurous audience, seeking to evoke excitement and leave a lasting impression on first-time drinkers. Avaza means "be free-spirited" in Sanskrit, it is derived from the Sanskrit word "Avasa." The brand's mission is to empower individuals to embark on thrilling journeys of taste and self-discovery through their captivating range of beverages.

### Problem

The goal was to effectively utilize imagery and create a sense of excitement and joy that aligns with Avaza's message: "Journey Begins I Create your own pattern." The aim was to empower customers to embark on an exhilarating adventure in the world of wine.

## Creative Solution

Our approach focused on imagery that ignites excitement and empowers individuals to forge their unique path with Avaza as their guide. The message revolves around experiencing the thrill of first-time discovery, inviting customers on a captivating journey.

# Impact

Avaza successfully communicates its brand message and establishes a strong emotional connection with its target audience. The imagery and message resonate with first-time drinkers, leaving a memorable impression.