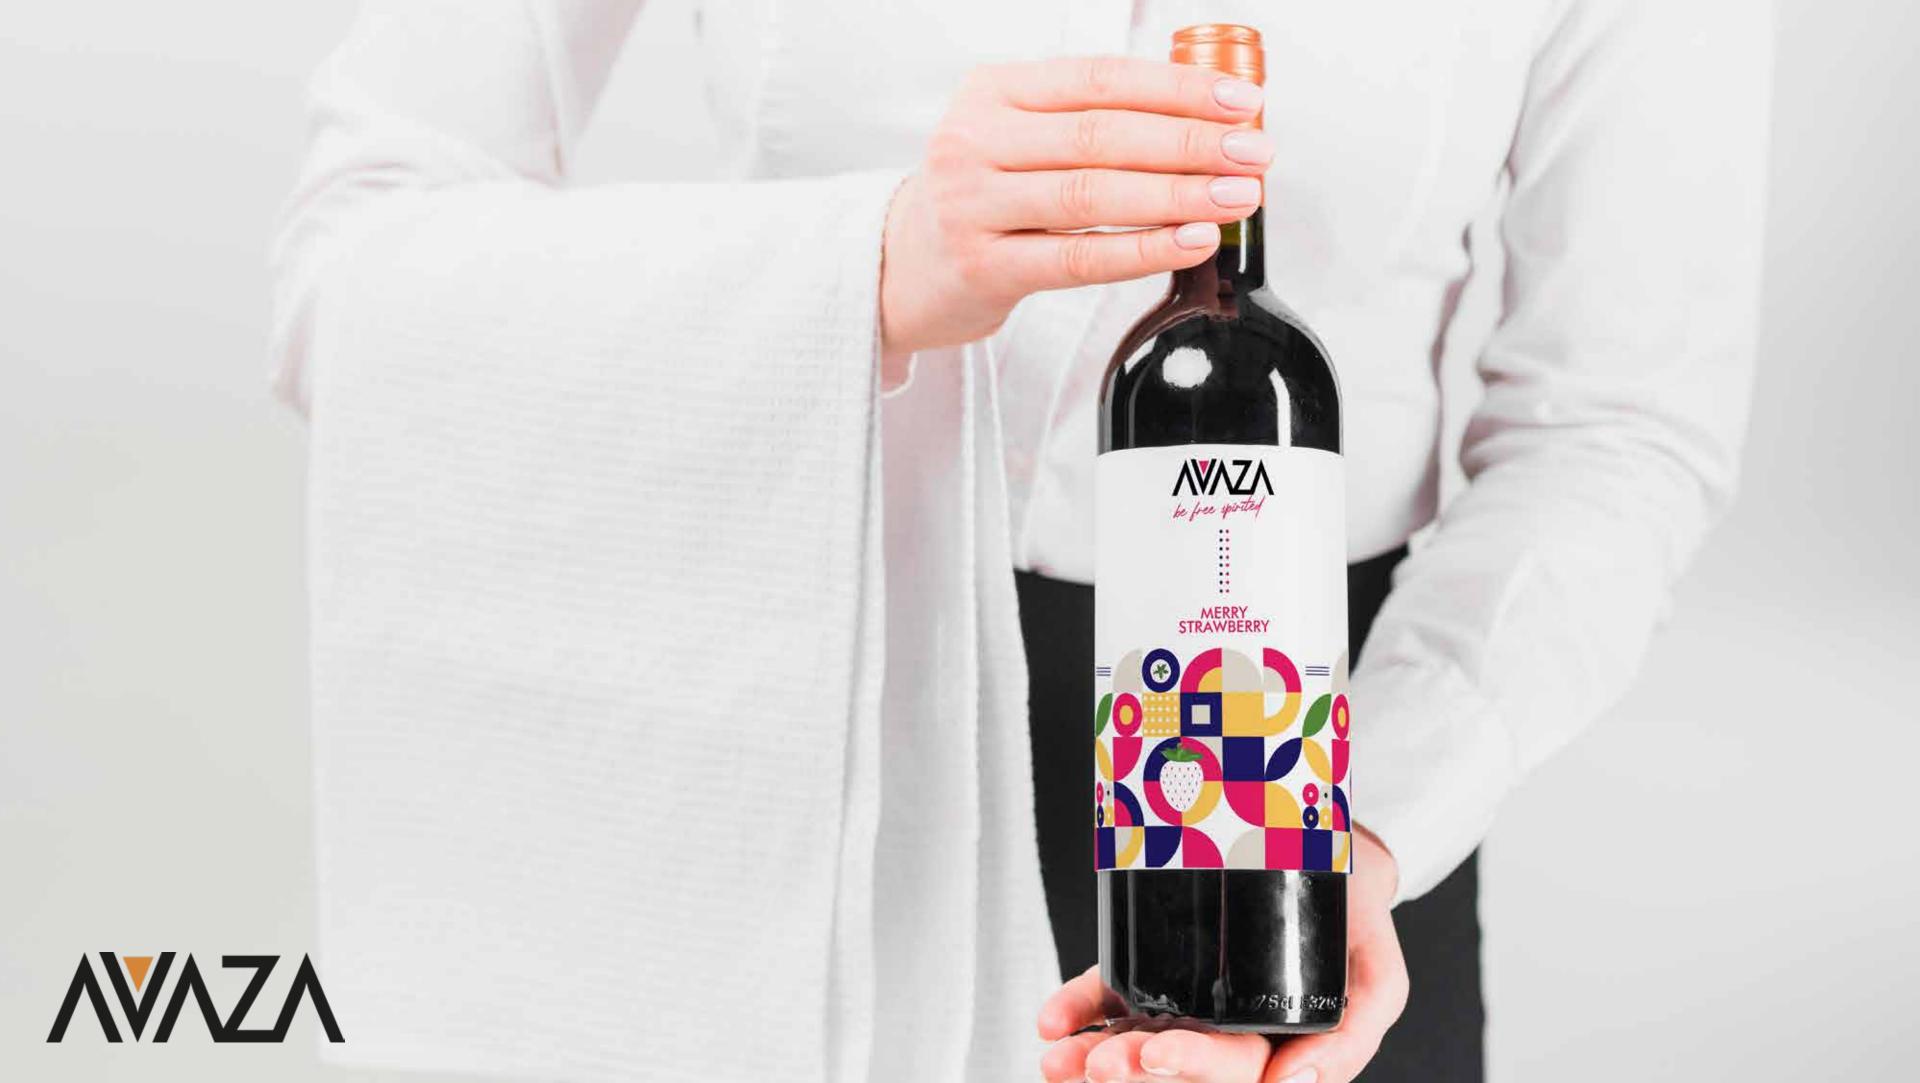

#### Merry Strawberry

| Hex Code: #ED1E66 | Hex Code: #5A903D | Hex Code: #211A64 | Hex Code: #FDCC60 | Hex Code: #000004 |
|-------------------|-------------------|-------------------|-------------------|-------------------|
|                   |                   |                   |                   |                   |
|                   |                   |                   |                   |                   |
|                   |                   |                   |                   |                   |