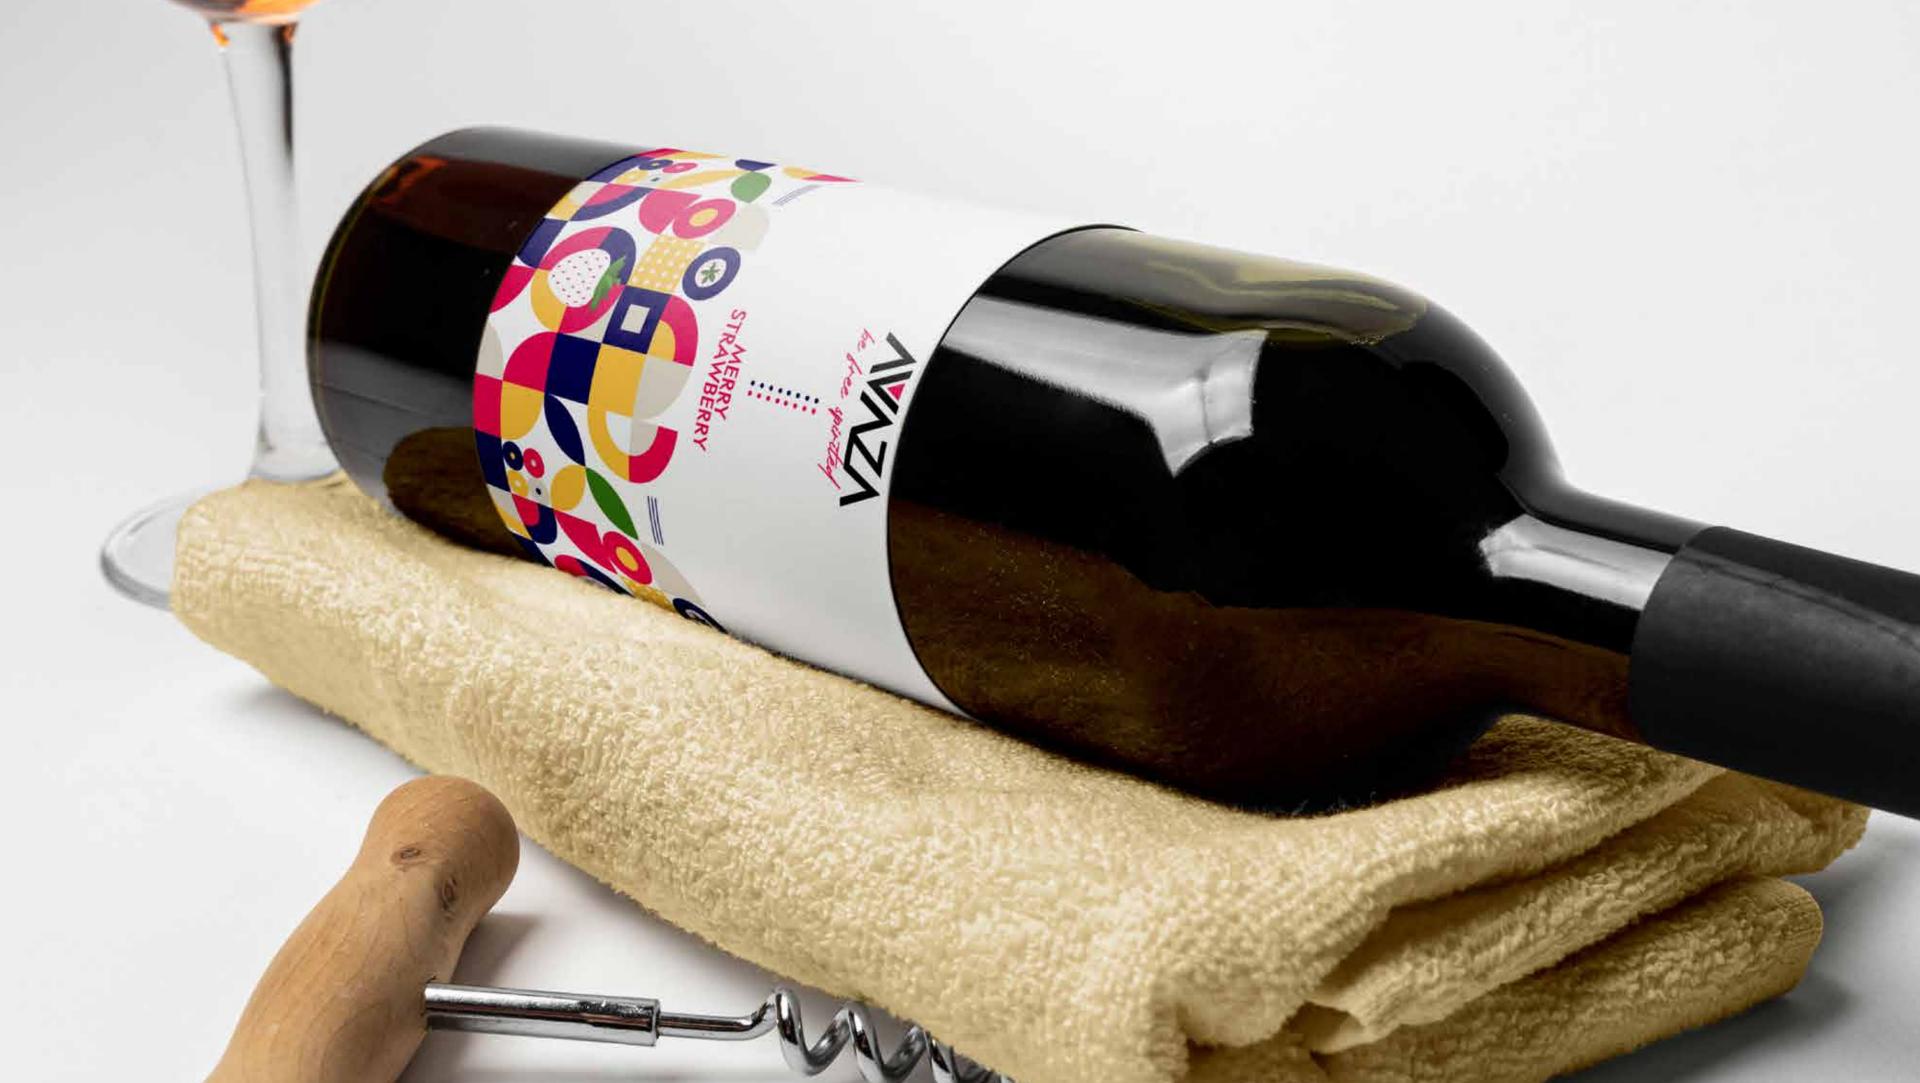

#### Merry Strawberry

| Hex Code: #ED1E66 | Hex Code: #5A903D | Hex Code: #211A64 | Hex Code: #FDCC60 | Hex Code: #000004 |
|-------------------|-------------------|-------------------|-------------------|-------------------|
|                   |                   |                   |                   |                   |
|                   |                   |                   |                   |                   |
|                   |                   |                   |                   |                   |