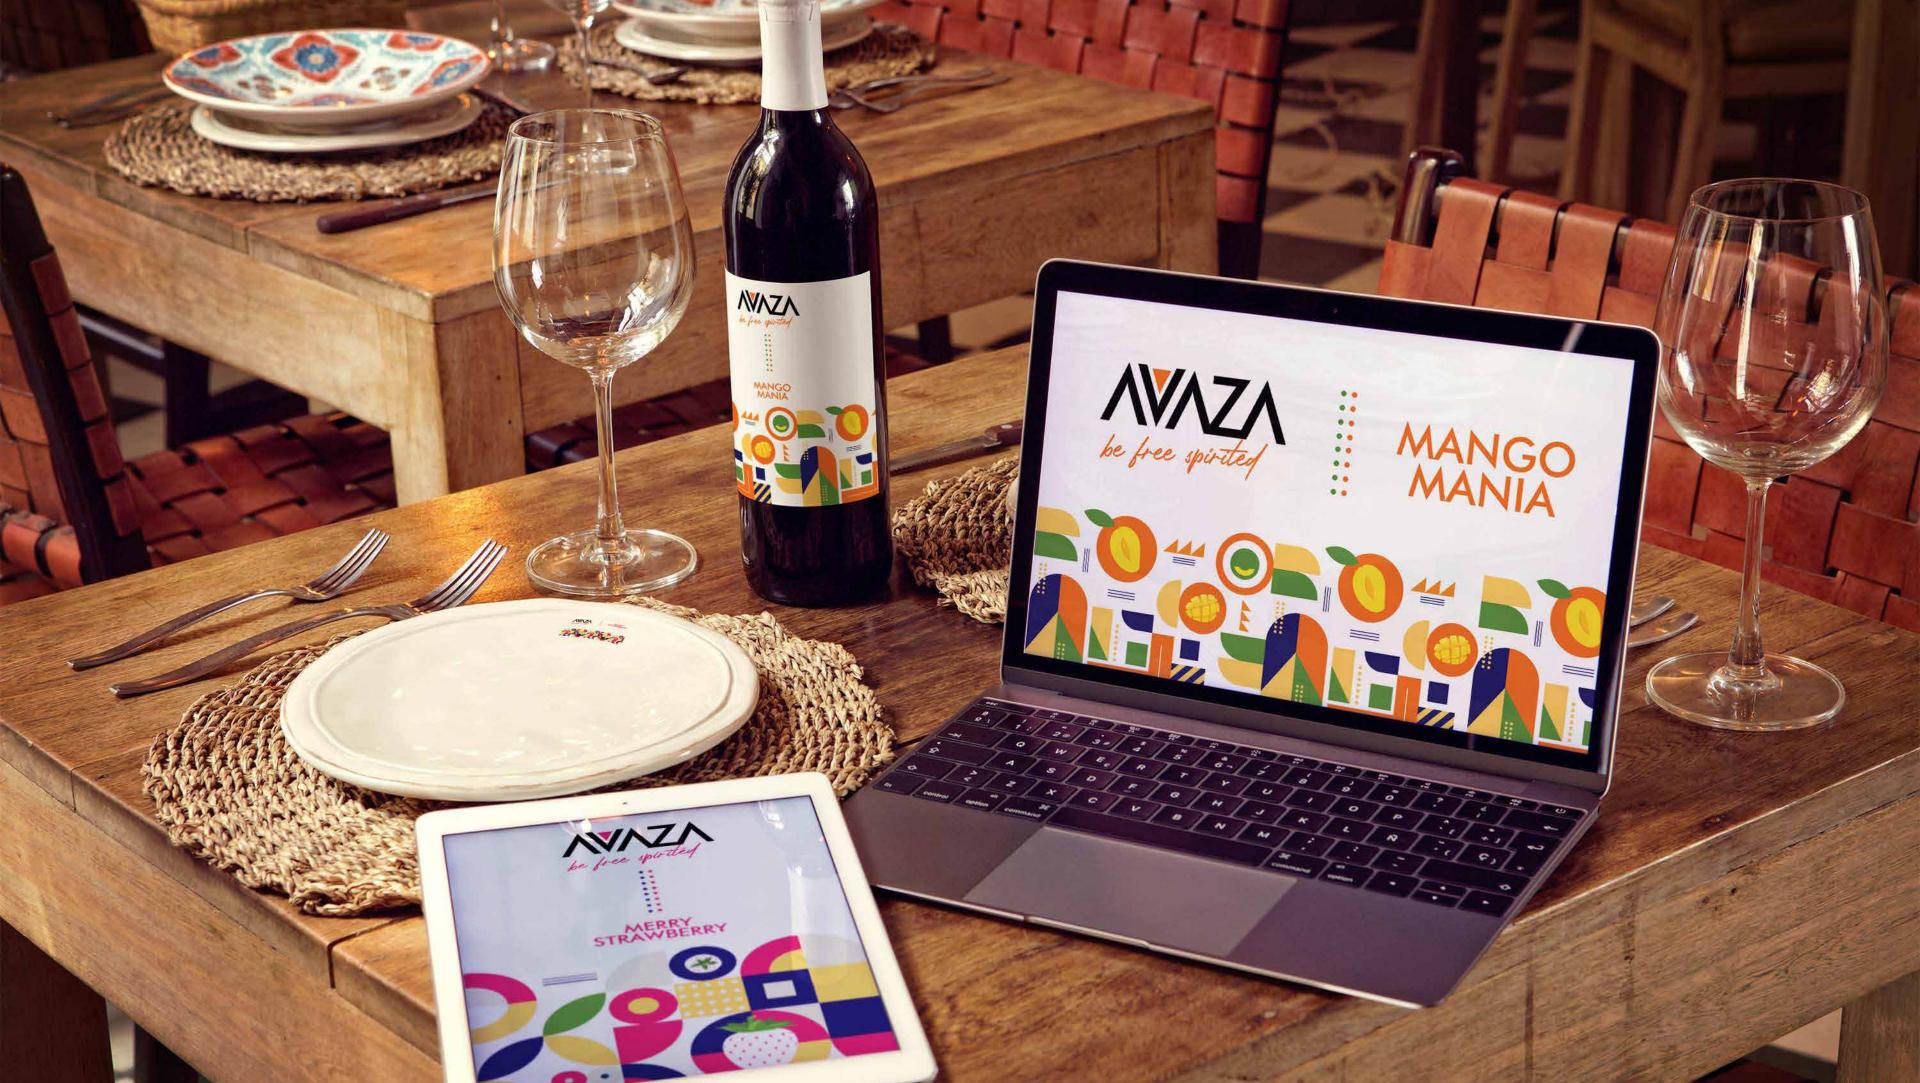

## About

Avaza is an innovative and dynamic drink brand that caters to a young and adventurous audience, seeking to evoke excitement and leave a lasting impression on first-time drinkers. Avaza means "be free-spirited" in Sanskrit, it is derived from the Sanskrit word "Avasa." The brand's mission is to empower individuals to embark on thrilling journeys of taste and self-discovery through their captivating range of beverages.

### Problem

The goal was to effectively utilize imagery and create a sense of excitement and joy that aligns with Avaza's message: "Journey Begins I Create your own pattern." The aim was to empower customers to embark on an exhilarating adventure in the world of wine.

## Creative Solution

Our approach focused on imagery that ignites excitement and empowers individuals to forge their unique path with Avaza as their guide. The message revolves around experiencing the thrill of first-time discovery, inviting customers on a captivating journey.

#### Mango Mania

| Hex Code: #F36D23 | Hex Code: #5A903D | Hex Code: #211A64 | Hex Code: #FDCC60 | Hex Code: #000004 |
|-------------------|-------------------|-------------------|-------------------|-------------------|
|                   |                   |                   |                   |                   |
|                   |                   |                   |                   |                   |
|                   |                   |                   |                   |                   |

#### Merry Strawberry

| Hex Code: #ED1E66 | Hex Code: #5A903D | Hex Code: #211A64 | Hex Code: #FDCC60 | Hex Code: #000004 |
|-------------------|-------------------|-------------------|-------------------|-------------------|
|                   |                   |                   |                   |                   |
|                   |                   |                   |                   |                   |
|                   |                   |                   |                   |                   |