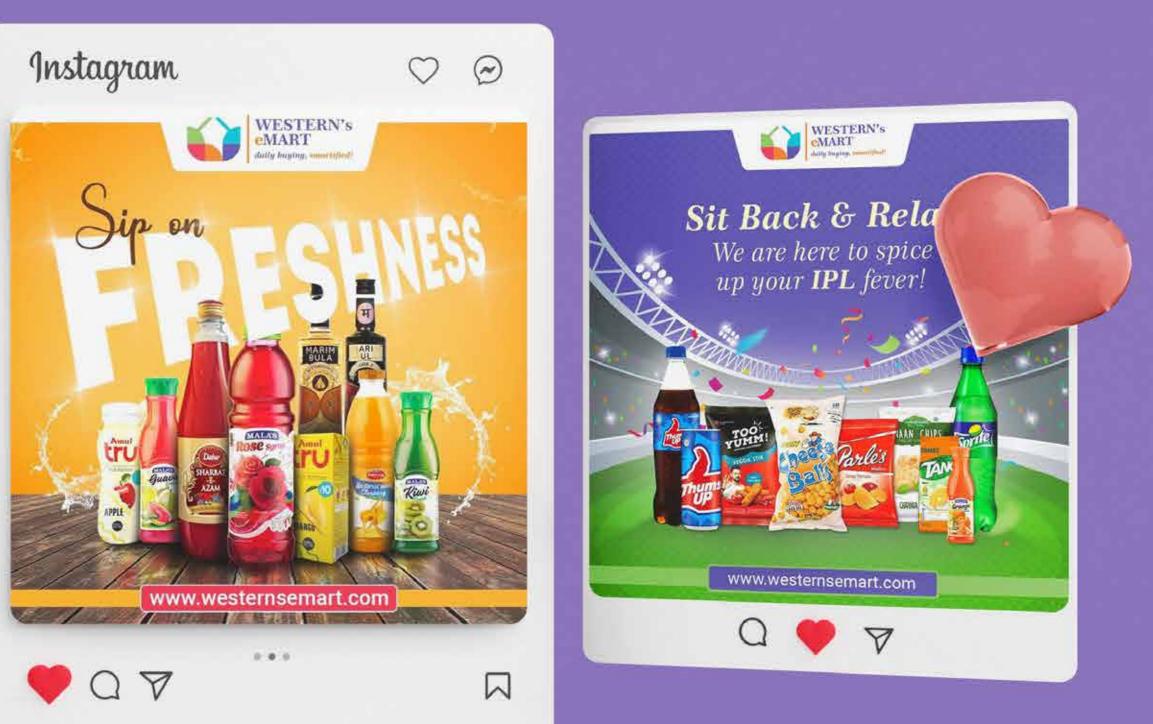

### Impact

The brand identity effectively cuts through the clutter, making it easily recognizable and approachable to consumers.