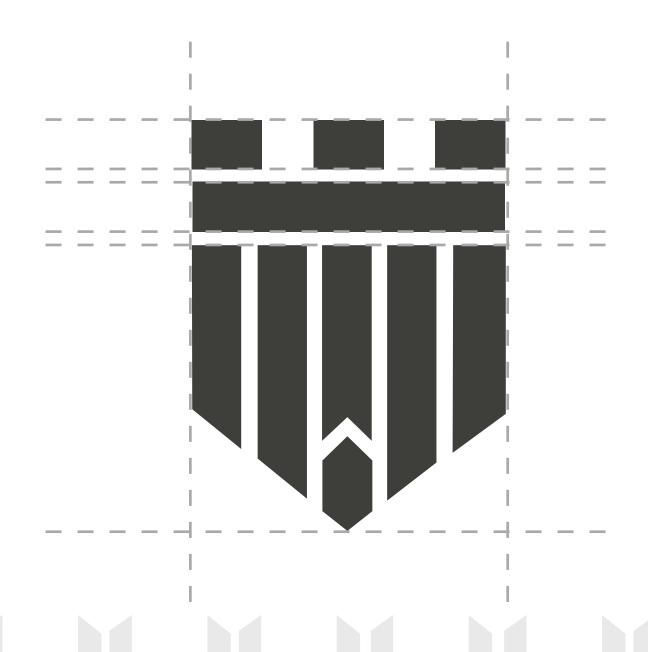

### Logo Breakdown

The logo incorporates a foundation represented by three bricks forming a crest. The negative space forms an upward arrow symbolizing growth, while the composition overall resembles a lion face, complete with a representation of a skyscraper.

## Logo Construction