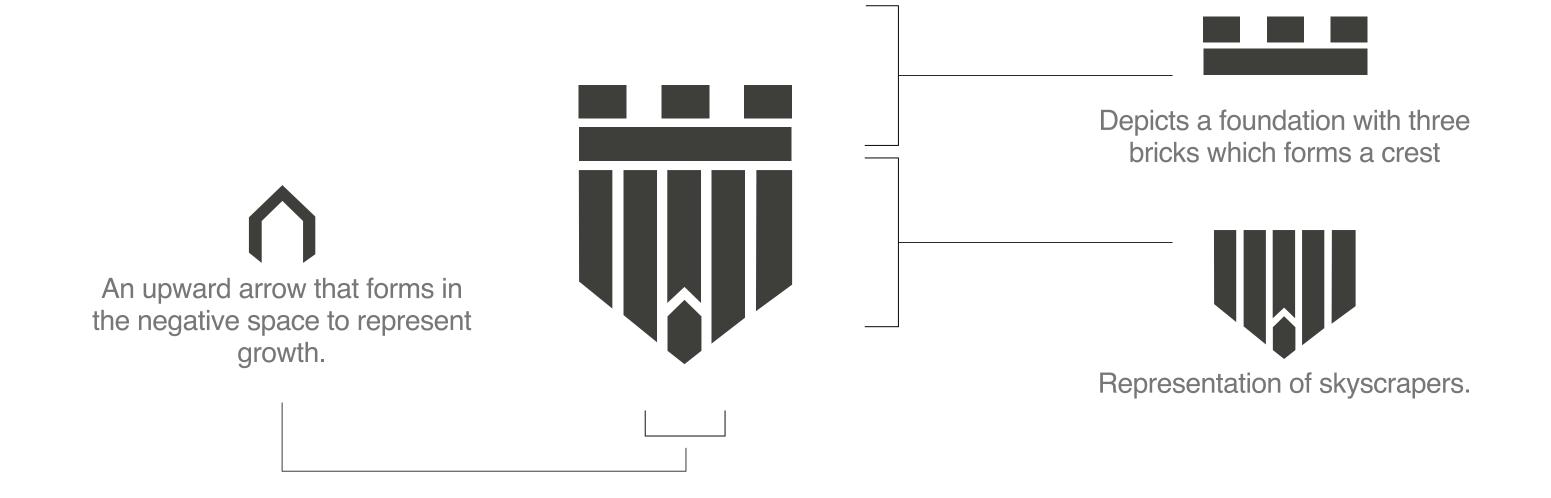

### Logo Breakdown

The logo incorporates a foundation represented by three bricks forming a crest. The negative space forms an upward arrow symbolizing growth, while the composition overall resembles a lion face, complete with a representation of a skyscraper.